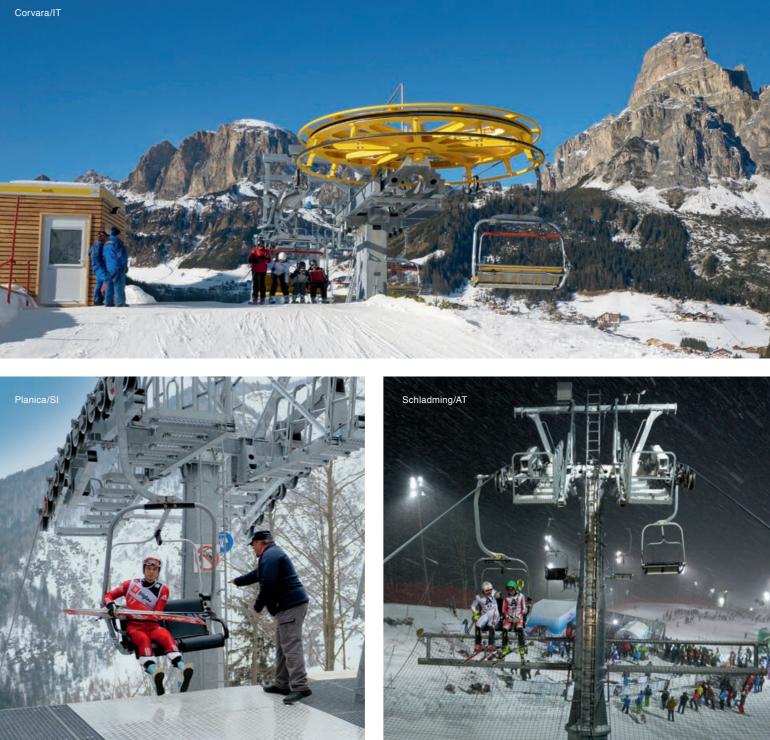

# World Cup Shuttle, Schladming/AT:

- Brings the athletes to the start line of the famous World Cup Night Slalom in Schladming

### Planica 1, Planica/SI:

- Ski jumpers' favorite transport to the jump