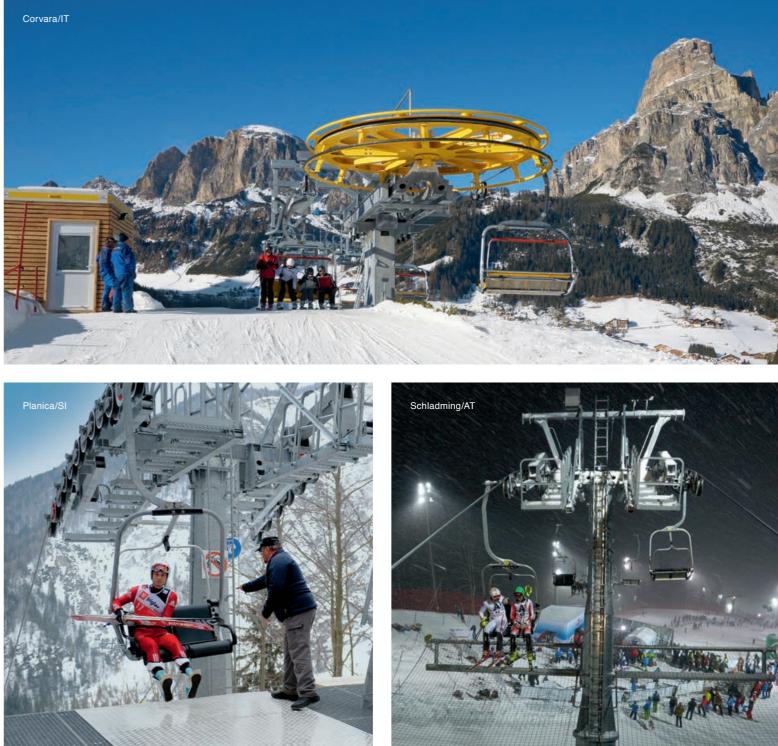

# FIXED-GRIP CHAIRLIFTS

# Solid solutions for short stretches With constant development and optimization of the system, fixed-

grip chairlifts are still seen as solid, reliable and safe to operate. The implementation of the best materials and the highest manufacturing quality produces a higher-than-average longevity. The economic installation has also been continuously improved. As a worldwide supplier, LEITNER always follows the strict European safety regulations. This system remains a good choice in circumstances with lower transport capacity requirements or short distances.

# Technical data:

Transport capacity Speed Seats

up to 2,400 people/h up to 2.8 m/s for 2 and 4 people