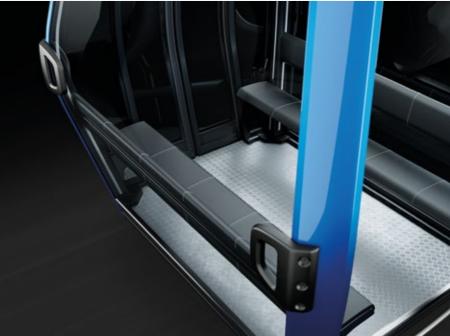

## **AUTOMATIC SLIDING DOORS**

The previously obligatory lever at the bottom of the door is no longer required. As a result, the interior space is enlarged, providing passengers with considerably more comfort thanks to additional legroom. Moreover, the passengers' subjective feeling of safety is improved, as the doors no longer move when leaning against them.

## **MORE CUSTOMIZATION**

Cabins are available in different sizes, i.e. Standard and XLine. Choose the size that best suits your needs. The possibility of exterior lighting also provides an additional visual 'wow' effect when operating the ropeway. Furthermore, there are various floor materials available including sheet metal with a ribbed structure or non-slip rubber coverings. The choice is yours!

## MORE CUSTOMIZATION

Cabins are available in different sizes, i.e. Standard and XLine. Choose the size that best suits your needs. The possibility of exterior lighting also provides an additional visual 'wow' effect when operating the ropeway. Furthermore, there are various floor materials available including sheet metal with a ribbed structure or non-slip rubber coverings. The choice is yours!