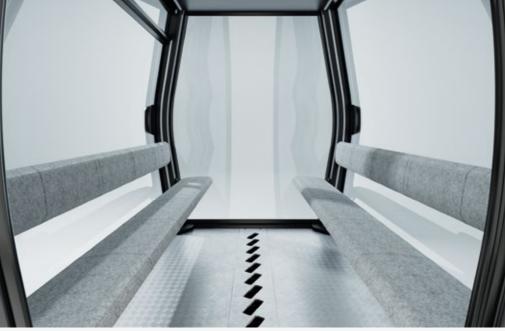

## HIGHEST SEATING COMFORT

The bench profiles can be covered with different materials. Classic options include fabric, synthetic material, or aluminum. Or choose leather for more sophistication! In addition to our one-piece seat benches, we are also able to manufacture benches with individually sewn seat pads. This makes it much easier to replace cushions damaged during operation.

## **FEEL-GOOD AMBIENCE**

The cabin's special shape creates a unique, open feeling of space and provides guests with an optimal feel-good ambience throughout the journey. Enjoy the fantastic feeling of floating to the fullest.