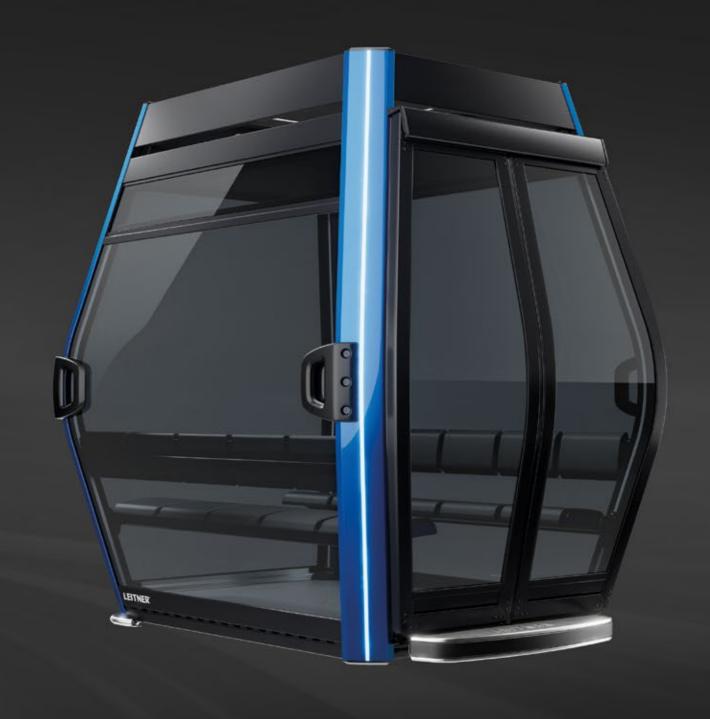

## PANORAMIC EXPERIENCE on mountains and in cities

Following through on your vision requires the right perspective.

With the Diamond EVO, LEITNER once again proves that foresight in ropeway design is more than just technical innovation. The Diamond EVO's all-round glazing allows guests to marvel at their impressive surroundings from all angles.

## **FANTASTIC VIEWS**

Whether it's a breathtaking mountain panorama or the city lights of a thriving metropolis, the 360° view showcases the unique landscape.

## **FEEL-GOOD AMBIENCE**

The cabin's special shape creates a unique, open feeling of space and provides guests with an optimal feel-good ambience throughout the journey. Enjoy the fantastic feeling of floating to the fullest.

Diamond EVO by LEITNER. Designed to inspire you and your guests.

**DIAMOND EVO** 

**DIAMOND EVO XLINE DEEP** 

**DIAMOND EVO XLINE** 

Diamond EVO by LEITNER. Designed to inspire you and your guests.

**DIAMOND EVO** 

988 ------

DIAMOND EVO XLINE DEEP

DIAMOND EVO XLINE