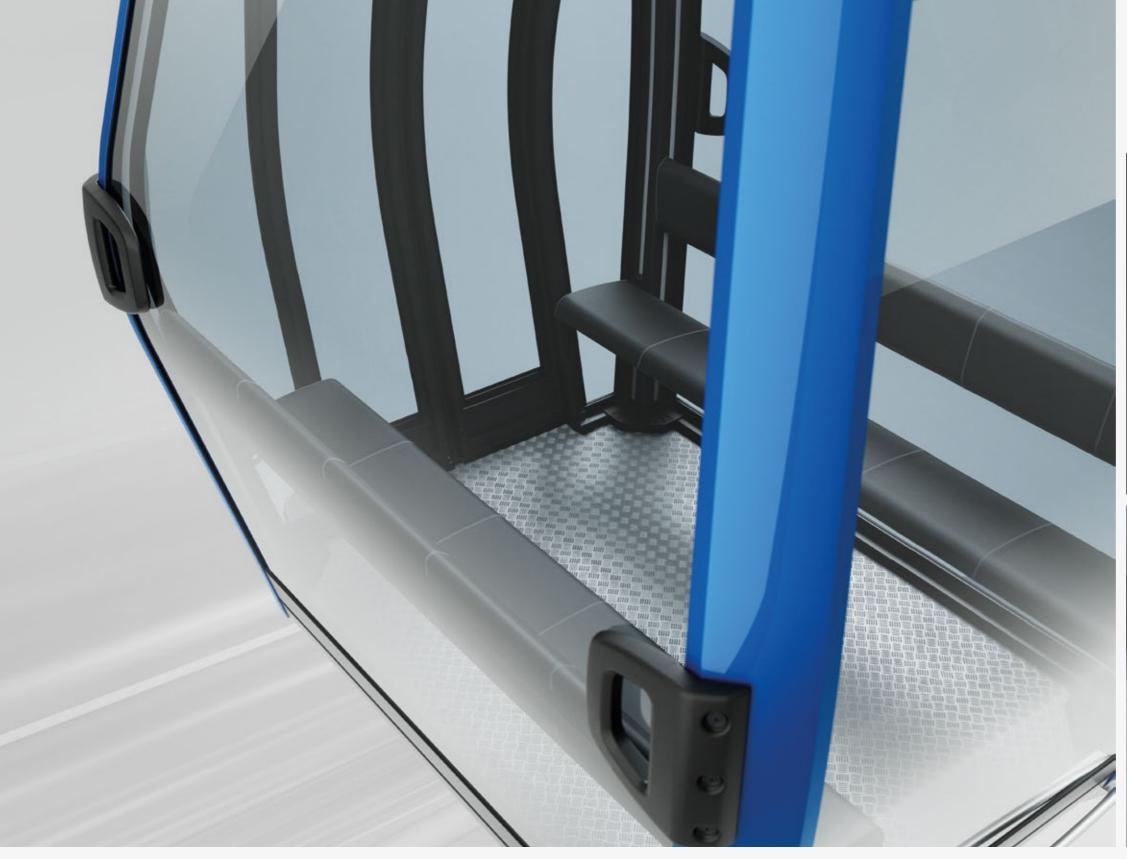

## **AUTOMATIC SLIDING DOORS**

The previously obligatory lever at the bottom of the door is no longer required. As a result, the interior space is enlarged, providing passengers with considerably more comfort thanks to additional legroom. Moreover, the passengers' subjective feeling of safety is improved, as the doors no longer move when leaning against them.

## **MORE CUSTOMIZATION**

Cabins are available in different sizes, i.e. Standard and XLine. Choose the size that best suits your needs. The possibility of exterior lighting also provides an additional visual 'wow' effect when operating the ropeway. Furthermore, there are various floor materials available including sheet metal with a ribbed structure or non-slip rubber coverings. The choice is yours!