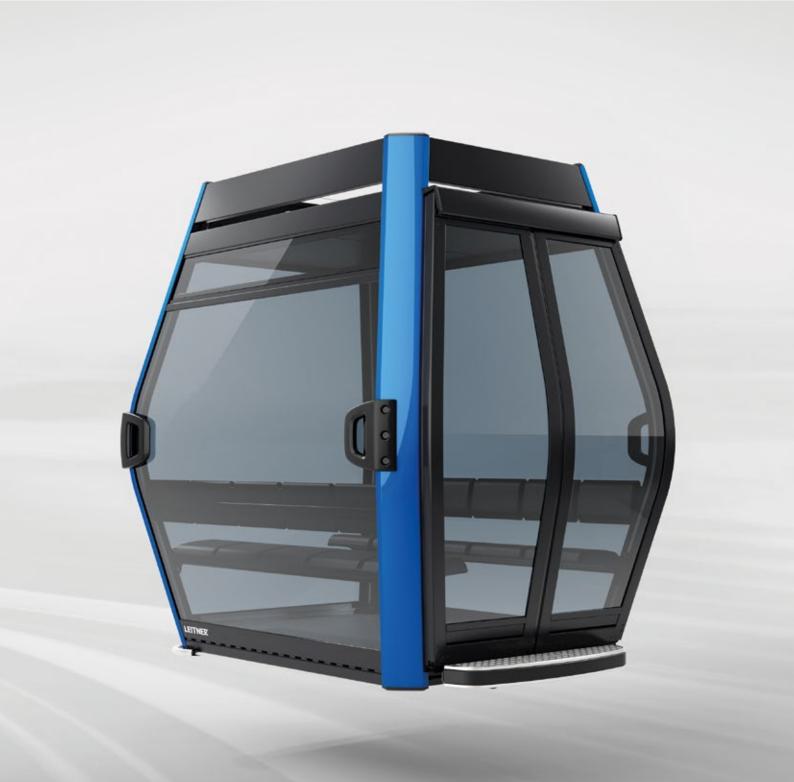

## PANORAMIC EXPERIENCE on mountains and in cities

Following through on your vision requires the right perspective.

With the Diamond EVO, LEITNER once again proves that foresight in ropeway design is more than just technical innovation. The Diamond EVO's all-round glazing allows guests to marvel at their impressive surroundings from all angles.

## **FANTASTIC VIEWS**

Whether it's a breathtaking mountain panorama or the city lights of a thriving metropolis, the 360° view showcases the unique landscape.

## **FEEL-GOOD AMBIENCE**

The cabin's special shape creates a unique, open feeling of space and provides guests with an optimal feel-good ambience throughout the journey. Enjoy the fantastic feeling of floating to the fullest.