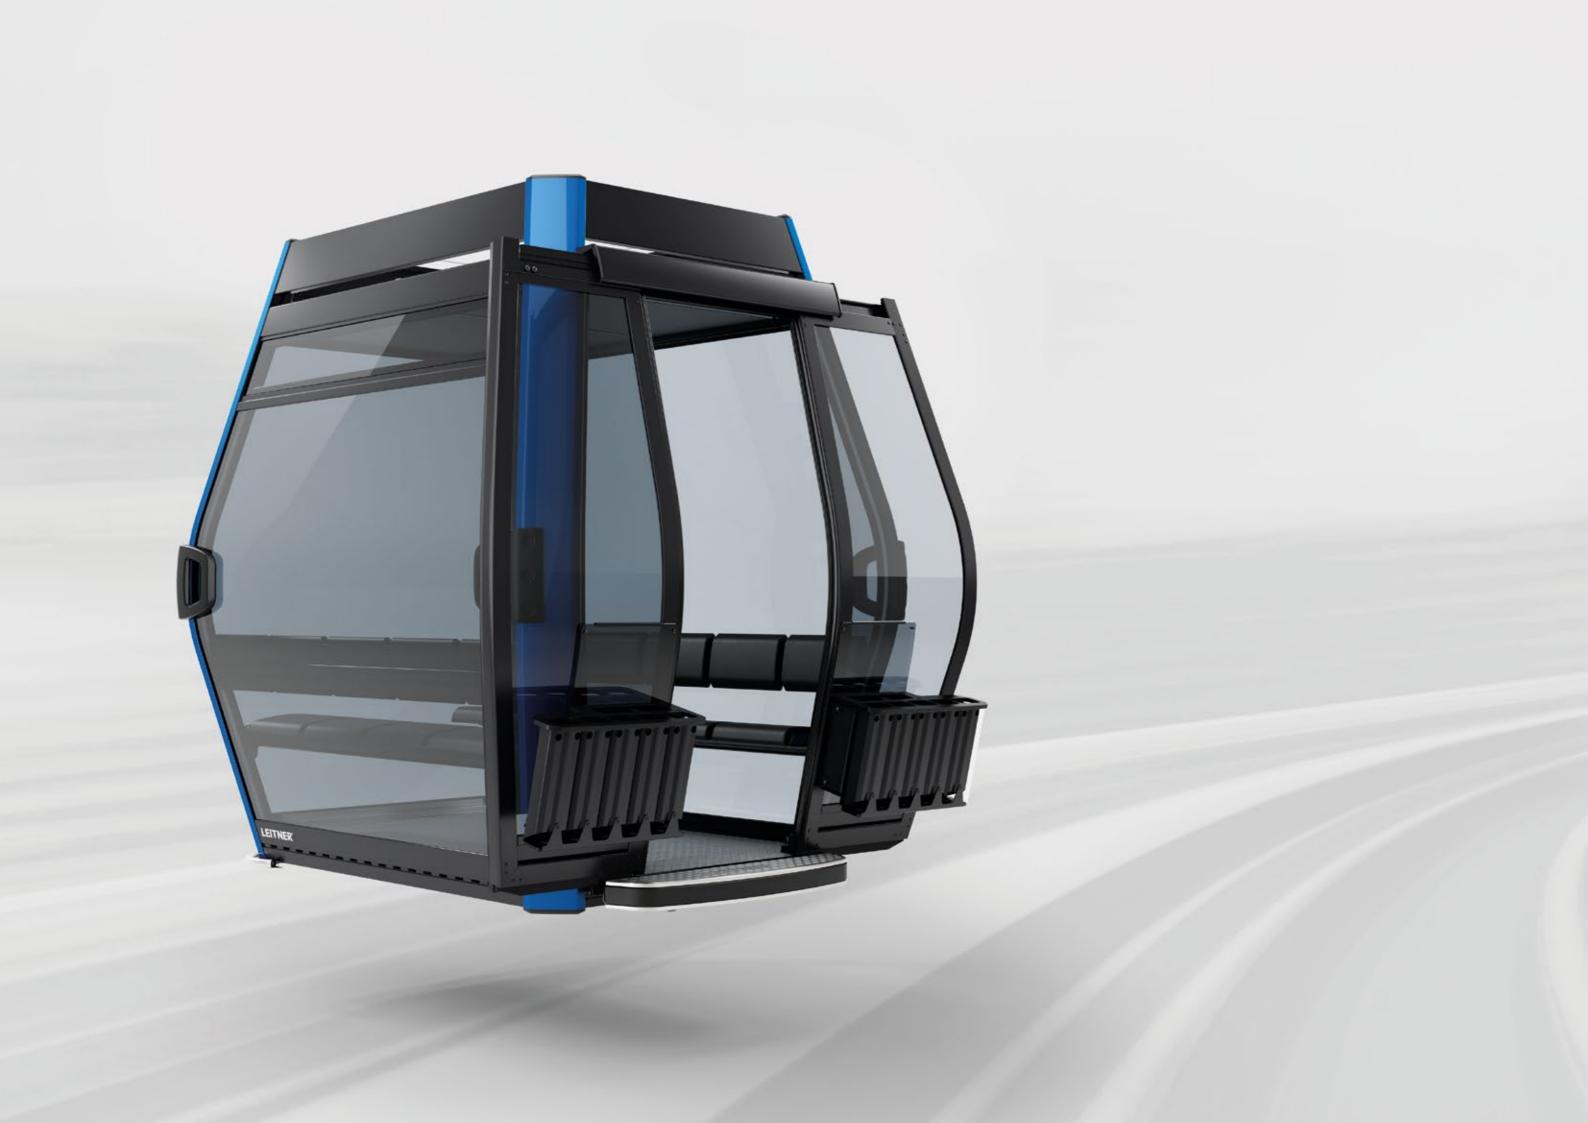

## **AUTOMATIC SLIDING DOORS**

The previously obligatory lever at the bottom of the door is no longer required. As a result, the interior space is enlarged, providing passengers with considerably more comfort thanks to additional legroom. Moreover, the passengers' subjective feeling of safety is improved, as the doors no longer move when leaning against them.

## PROVEN TECHNOLOGY MEETS KNOW-HOW

The Diamond EVO also offers numerous possibilities for equipping doors and ski racks. The cabin can be equipped with sliding doors with affixed parts on the side or with panorama doors that can be installed over the entire surface. Various solutions are also available for ski transport. Ski racks can be attached to the outside of the door as usual. Additionally, it is also possible to transport the skis inside the cabin.

## **MORE CUSTOMIZATION**

Cabins are available in different sizes, i.e. Standard and XLine. Choose the size that best suits your needs. The possibility of exterior lighting also provides an additional visual 'wow' effect when operating the ropeway. Furthermore, there are various floor materials available including sheet metal with a ribbed structure or non-slip rubber coverings. The choice is yours!

## MORE CUSTOMIZATION

Cabins are available in different sizes, i.e. Standard and XLine. Choose the size that best suits your needs. The possibility of exterior lighting also provides an additional visual 'wow' effect when operating the ropeway. Furthermore, there are various floor materials available including sheet metal with a ribbed structure or non-slip rubber coverings. The choice is yours!