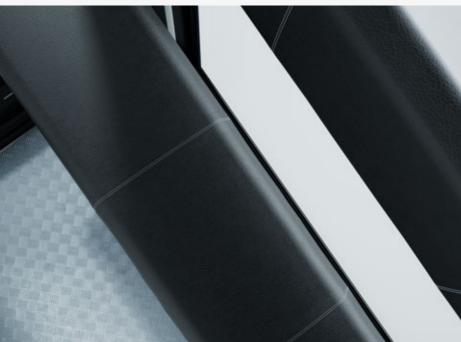

## HIGHEST SEATING COMFORT

The bench profiles can be covered with different materials. Classic options include fabric, synthetic material, or aluminum. Or choose leather for more sophistication! In addition to our one-piece seat benches, we are also able to manufacture benches with individually sewn seat pads. This makes it much easier to replace cushions damaged during operation.

## **MORE CUSTOMIZATION**

Cabins are available in different sizes, i.e. Standard and XLine. Choose the size that best suits your needs. The possibility of exterior lighting also provides an additional visual 'wow' effect when operating the ropeway. Furthermore, there are various floor materials available including sheet metal with a ribbed structure or non-slip rubber coverings. The choice is yours!