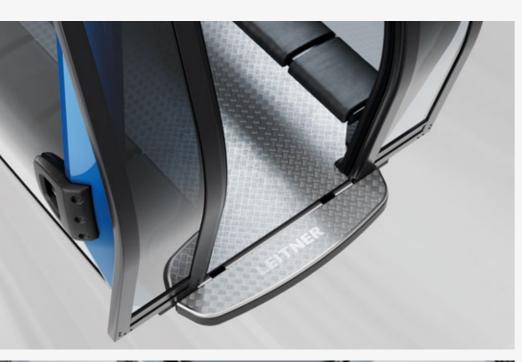

## **MORE CUSTOMIZATION**

Cabins are available in different sizes, i.e. Standard and XLine. Choose the size that best suits your needs. The possibility of exterior lighting also provides an additional visual 'wow' effect when operating the ropeway. Furthermore, there are various floor materials available including sheet metal with a ribbed structure or non-slip rubber coverings. The choice is yours!

## MORE CUSTOMIZATION

Cabins are available in different sizes, i.e. Standard and XLine. Choose the size that best suits your needs. The possibility of exterior lighting also provides an additional visual 'wow' effect when operating the ropeway. Furthermore, there are various floor materials available including sheet metal with a ribbed structure or non-slip rubber coverings. The choice is yours!