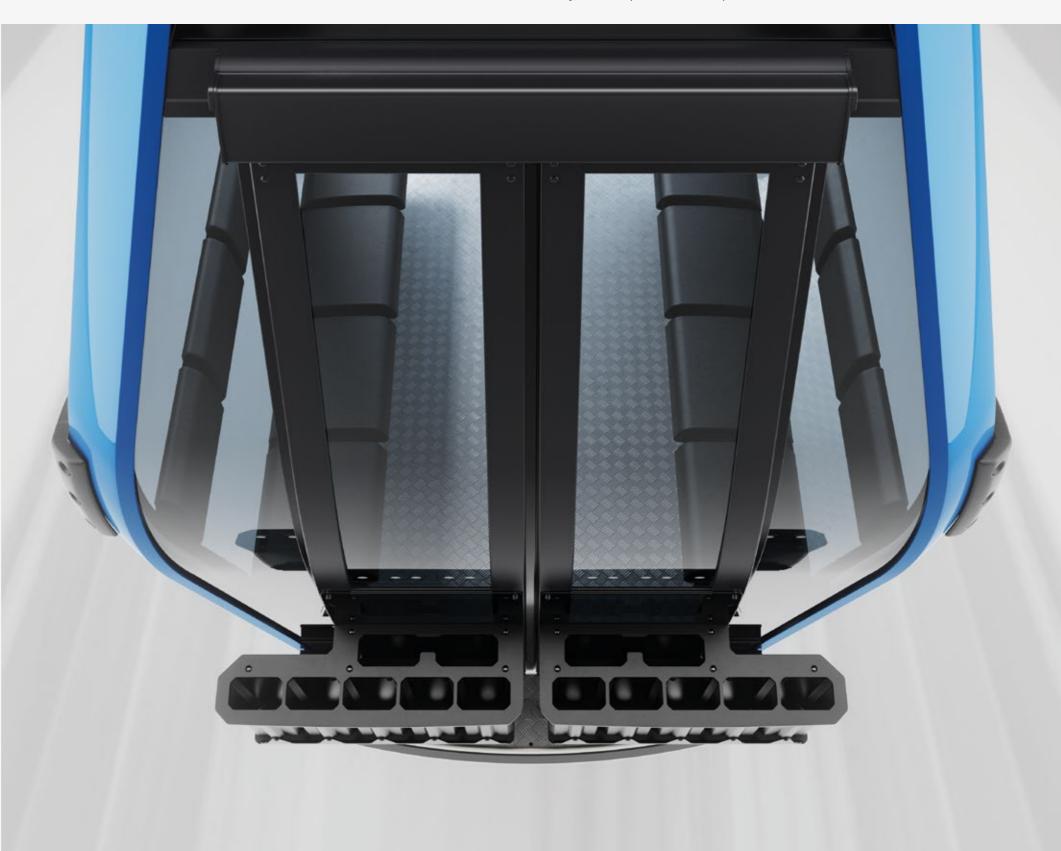

## PROVEN TECHNOLOGY MEETS KNOW-HOW

The Diamond EVO also offers numerous possibilities for equipping doors and ski racks. The cabin can be equipped with sliding doors with affixed parts on the side or with panorama doors that can be installed over the entire surface. Various solutions are also available for ski transport. Ski racks can be attached to the outside of the door as usual. Additionally, it is also possible to transport the skis inside the cabin.

## **MORE CUSTOMIZATION**

Cabins are available in different sizes, i.e. Standard and XLine. Choose the size that best suits your needs. The possibility of exterior lighting also provides an additional visual 'wow' effect when operating the ropeway. Furthermore, there are various floor materials available including sheet metal with a ribbed structure or non-slip rubber coverings. The choice is yours!