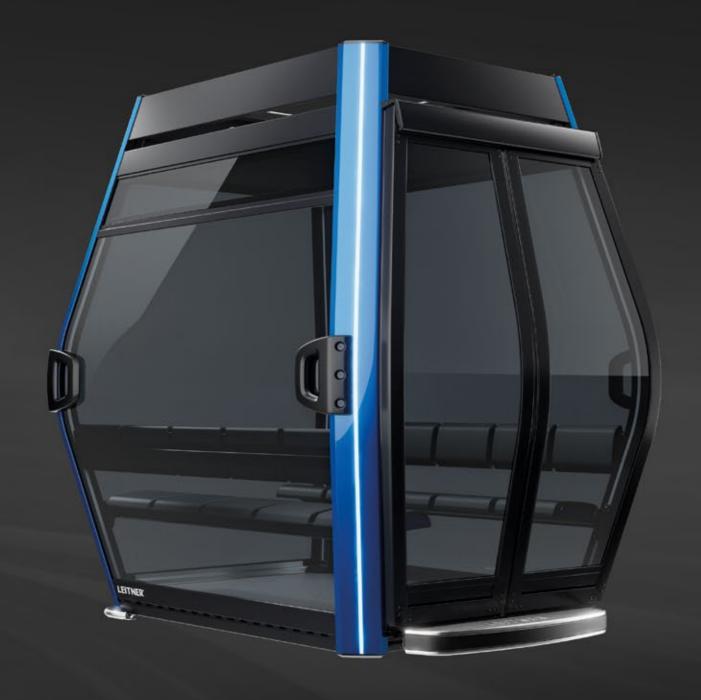

## PANORAMIC EXPERIENCE on mountains and in cities

Following through on your vision requires the right perspective.

With the Diamond EVO, LEITNER once again proves that foresight in ropeway design is more than just technical innovation. The Diamond EVO's all-round glazing allows guests to marvel at their impressive surroundings from all angles.

## **FANTASTIC VIEWS**

Whether it's a breathtaking mountain panorama or the city lights of a thriving metropolis, the 360° view showcases the unique landscape.

## **AUTOMATIC SLIDING DOORS**

The previously obligatory lever at the bottom of the door is no longer required. As a result, the interior space is enlarged, providing passengers with considerably more comfort thanks to additional legroom. Moreover, the passengers' subjective feeling of safety is improved, as the doors no longer move when leaning against them.

## **FEEL-GOOD AMBIENCE**

The cabin's special shape creates a unique, open feeling of space and provides guests with an optimal feel-good ambience throughout the journey. Enjoy the fantastic feeling of floating to the fullest.