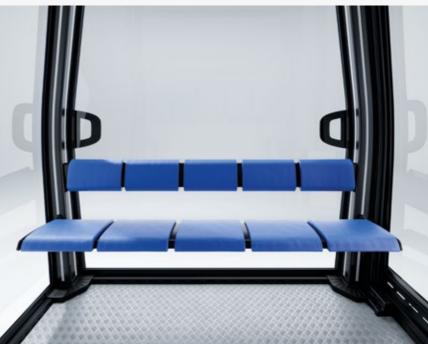

## HIGHEST SEATING COMFORT

The bench profiles can be covered with different materials. Classic options include fabric, synthetic material, or aluminum. Or choose leather for more sophistication! In addition to our one-piece seat benches, we are also able to manufacture benches with individually sewn seat pads. This makes it much easier to replace cushions damaged during operation.