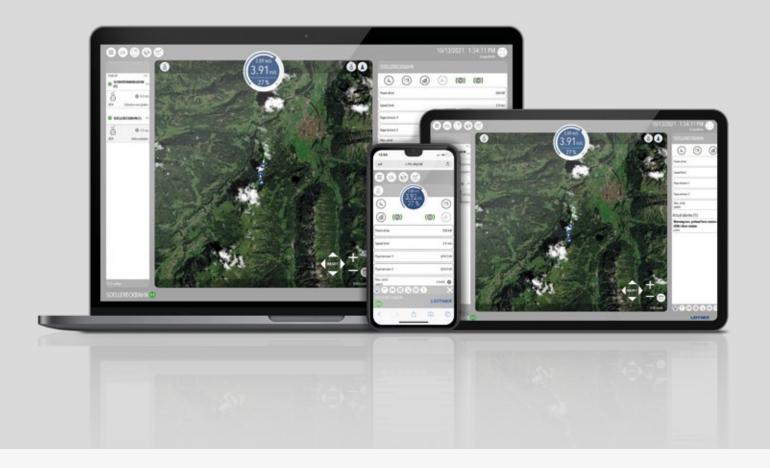

## **ADVANTAGES**

The intuitive user interface is oriented to the long-established LeitControl and is very easy to use.

All ropeway systems installed at a ski resort are shown clearly on a map and can be selected with a click.

Ropeway Management can be accessed from any internetenabled device - computer, tablet or smartphone.