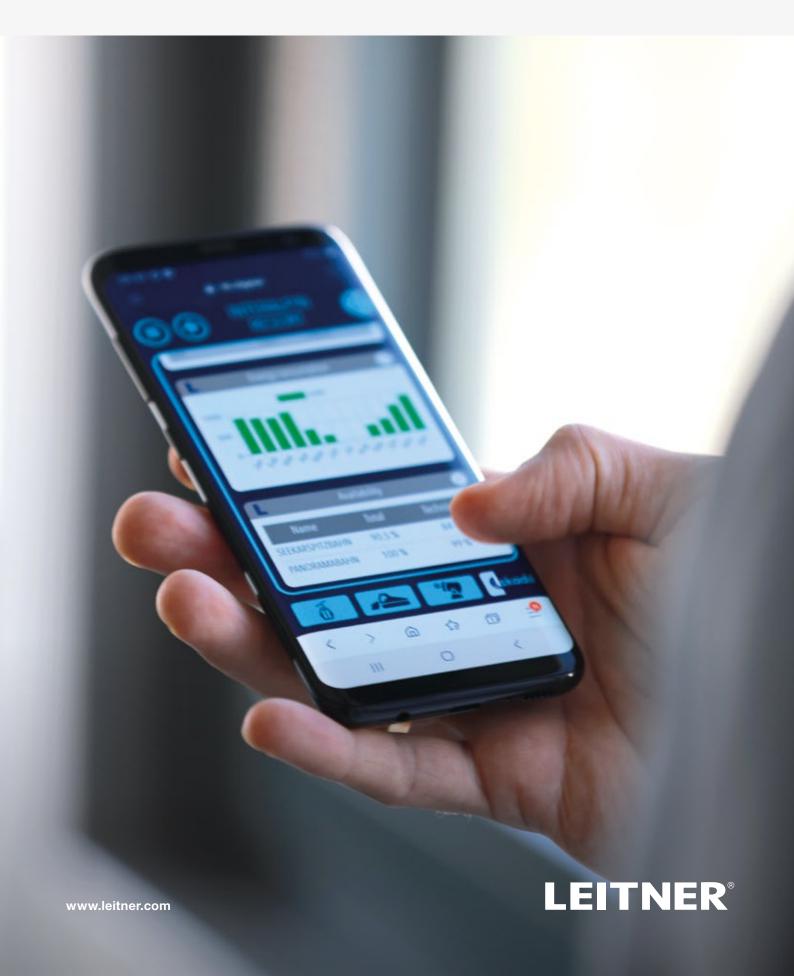

## FOR THE SMART SKI RESORT

Ropeway Management is an application for the Skadii platform that collects and analyses live data from ropeways and makes it available in processed form. The management of a ski resort acquires an efficient tool to support important decisions with a visual presentation of all system-related data.

The collected data is presented in a way that is clear and easy to understand, and the chronological sequence is shown in diagrams. For example, a very broad range of parameters relating to the engine, the hydraulic cable-tensioning or even weather data recorded on location can be shown.

## **ADVANTAGES**

The intuitive user interface is oriented to the long-established LeitControl and is very easy to use.

All ropeway systems installed at a ski resort are shown clearly on a map and can be selected with a click.