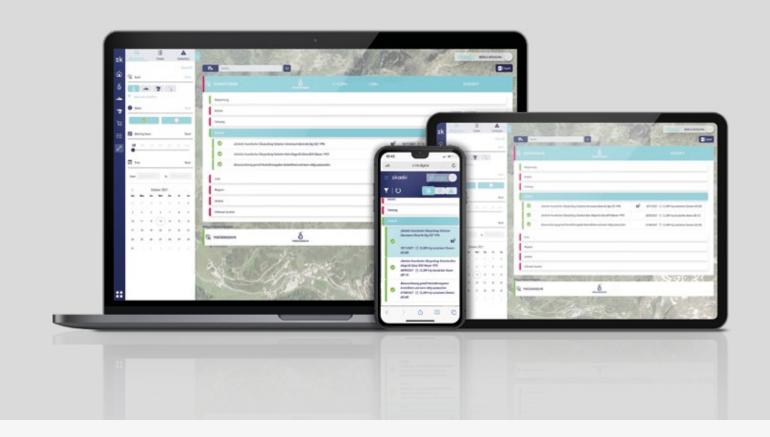

## **ADVANTAGES**

upcoming maintenance work

Easy to use on your existing device (PC, laptop, mobile)

One tool for all areas of the ski resort

Integration of Live Data

Access anytime, anywhere, no network connection required