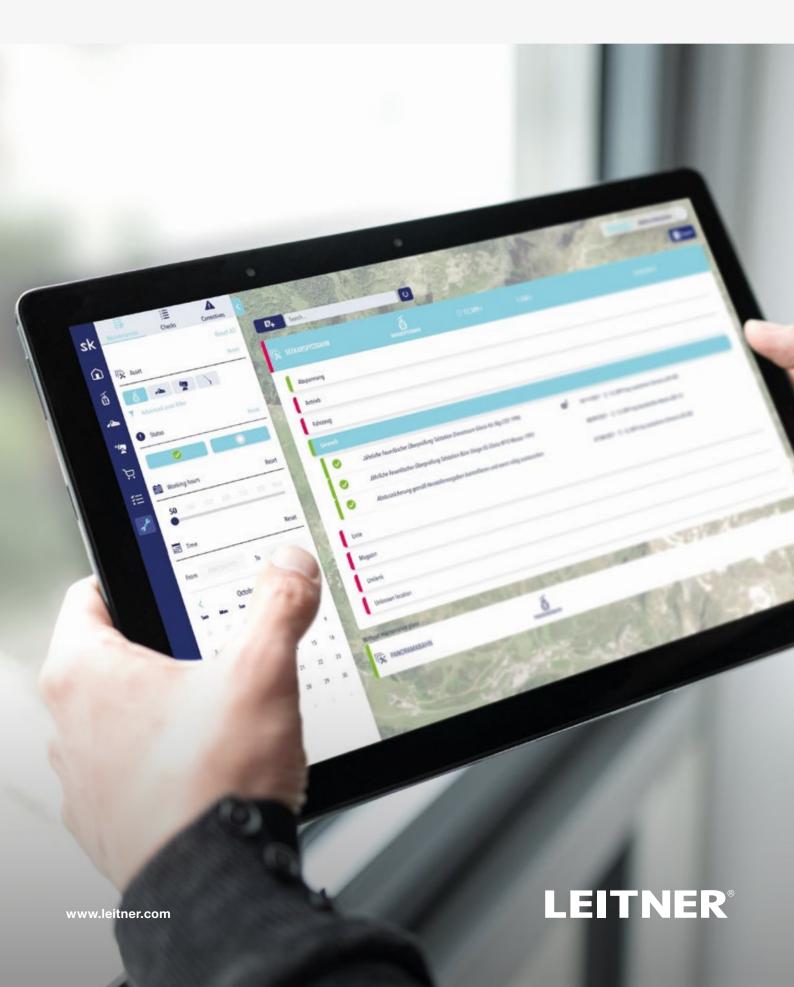

## THE SIMPLE DIGITAL MAINTENANCE TOOL

The Maintenance Overview is a software application that allows you to efficiently manage the maintenance work of your ropeways, vehicles, snowmakers and other units across an entire ski resort using your PC or any mobile device.

In the Maintenance Overview, maintenance plans can be integrated automatically and the Predictive Maintenance Function supports in the planning of future maintenance work for different equipment.

## **ADVANTAGES**

upcoming maintenance work

Easy to use on your existing device (PC, laptop, mobile)

One tool for all areas of the ski resort

Integration of Live Data

Access anytime, anywhere, no network connection required

Automatic integration of standard maintenance plans

Transparent documentation

Predictive Maintenance Function for efficient planning of

Overview of all maintenance steps and daily checks